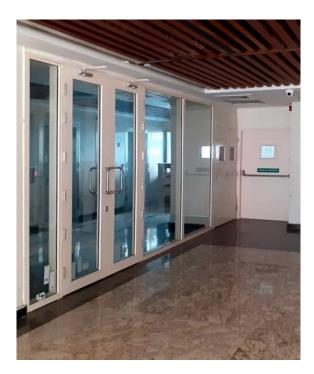

# **Glazed Fire Doors & Partitions**

In the event of a fire, Glazed Fire Doors enable occupants to see if an escape route is clear, rather than risking opening a door leading to a fire, and will show if anyone is trapped or unconscious behind a door.

Tested and certified to comply with the International standards these doors are factoryfinished in polyester powder coated.

### **Application areas**

- **Entrance Lobbies**
- **Server Rooms**
- **Staircase**

An ISO 9001:2015 certified company