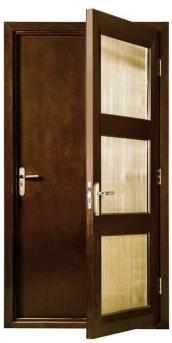

# **Glazed Fire Doors & Partitions**

In the event of a fire, Glazed Fire Doors enable occupants to see if an escape route is clear, rather than risking opening a door leading to a fire, and will show if anyone is trapped or unconscious behind a door.

Tested and certified to comply with the International standards these doors are factoryfinished in polyester powder coated.

### **Application areas**

- **Entrance Lobbies**
- **Server Rooms**
- **Staircase**

An ISO 9001:2015 certified company