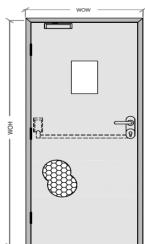

## **Duct / Shaft Doors**

# Double Skin / Single Skin

Duct / Shaft Doors are extensively used in Fire, Electrical, LV & other utility application areas. Made of galvanized steel with powder coating are safe and secure for purpose of keeping duct areas safe from spread of fire. Available in Single and Double Skin.

Shaft doors are used to protect life and property in the event of fire emergencies and to discreet them. We design them according to industry standards as well as customer's requirements. Shaft doors are also fire rated and are reliable, durable, excellent finish, easy to use and maintain.

Hardware:
Shaft Lock
Concealed Handle
Single Glaze Vision Panel
Key Box with Toughened Glass
Wall Mounted Hammer

### **Application areas**

- Electrical Duct
- LV Duct
- Fire Duct