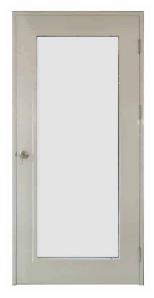

# **Glazed Fire Doors & Partitions**

In the event of a fire, Glazed Fire Doors enable occupants to see if an escape route is clear, rather than risking opening a door leading to a fire, and will show if anyone is trapped or unconscious behind a door.

Tested and certified to comply with the International standards these doors are factoryfinished in polyester powder coated.

### **Application areas**

- **Entrance Lobbies**
- **Server Rooms**
- **Staircase**

An ISO 9001:2015 certified company