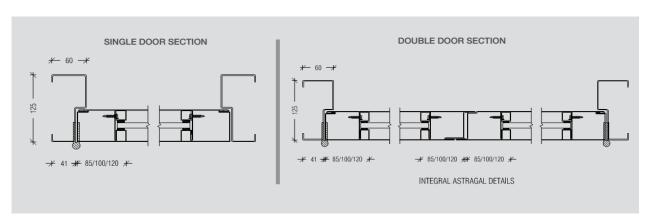

#### **Frame Profile**

Single Rebate frame shall be 100x57mm and Double Rebate 140x57mm. Frames are manufactured with bolted / mitre / welded joints