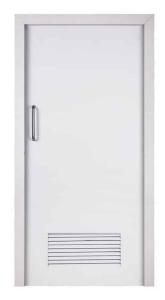

## **Duct / Shaft Doors**

# Double Skin / Single Skin

Duct / Shaft Doors are extensively used in Fire, Electrical, LV & other utility application areas. Made of galvanized steel with powder coating are safe and secure for purpose of keeping duct areas safe from spread of fire. Available in Single and Double Skin.

Shaft doors are used to protect life and property in the event of fire emergencies and to discreet them. We design them according to industry standards as well as customer's requirements. Shaft doors are also fire rated and are reliable, durable, excellent finish, easy to use and maintain.

Hardware:
Shaft Lock
Concealed Handle
Single Glaze Vision Panel
Key Box with Toughened Glass
Wall Mounted Hammer

### **Application areas**

- Electrical Duct
- LV Duct
- Fire Duct