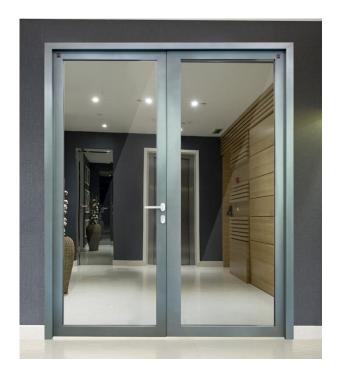

# **Glazed Fire Doors & Partitions**

In the event of a fire, Glazed Fire Doors enable occupants to see if an escape route is clear, rather than risking opening a door leading to a fire, and will show if anyone is trapped or unconscious behind a door.

Tested and certified to comply with the International standards these doors are factoryfinished in polyester powder coated.

### **Application areas**

- **Entrance Lobbies**
- **Server Rooms**
- **Staircase**

An ISO 9001:2015 certified company