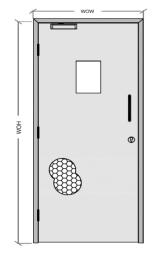

## **E-Series Fire Doors**

As you are aware that to get Fire NOC for buildings, Fire Doors have to be provided at each floor to staircase and front door of each flat and these fire doors have to be tested by Roorkee.

We at Robust offer Fire Doors that are tested and certified by C.B.R.I Roorkee as per conditions that comply with NBC 2016 and as per IS 3614 Part 2. Fire rated door protect life and property by reducing smoke hazards.

Taking into consideration technical and commercial compliance we present Fire Doors at optimum rates thus giving opportunity to owner to comply with norms without additional burden of expense.

Our E-Series Fire Doors are economical as well as dutiful to meet performance criteria of stability and integrity.

Main Application: Fire Staircase

**Specifications:** 

Fire Rating: 120 Mins

Criteria: Stability & Integrity Frame Profile: 100 x 57mm

Sheet Thickness: GI 1.2mm x 0.8mm

Shutter Thickness: 45mm

Infill: Resin Bonded Honeycomb

Hardware: Hinges, D Handle, Door Closer