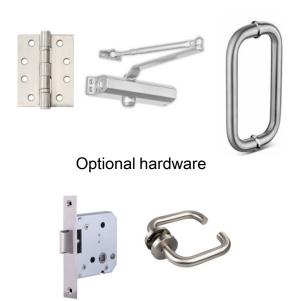

Hardware: Hinges, D Handle, Door Closer

Hardware:
Shaft Lock
Concealed Handle
Single Glaze Vision Panel
Key Box with Toughened Glass
Wall Mounted Hammer