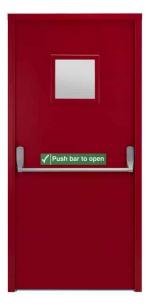

## **E-Series Fire Doors**

As you are aware that to get Fire NOC for buildings, Fire Doors have to be provided at each floor to staircase and front door of each flat and these fire doors have to be tested by Roorkee.

We at Robust offer Fire Doors that are tested and certified by C.B.R.I Roorkee as per conditions that comply with NBC 2016 and as per IS 3614 Part 2. Fire rated door protect life and property by reducing smoke hazards.

Taking into consideration technical and commercial compliance we present Fire Doors at optimum rates thus giving opportunity to owner to comply with norms without additional burden of expense.

Our E-Series Fire Doors are economical as well as dutiful to meet performance criteria of stability and integrity.

Main Application: Fire Staircase

**Specifications:** 

Fire Rating: 120 Mins

Criteria: Stability & Integrity Frame Profile: 100 x 57mm

Sheet Thickness: GI 1.2mm x 0.8mm

Shutter Thickness: 45mm

Infill: Resin Bonded Honeycomb

Hardware: Hinges, D Handle, Door Closer