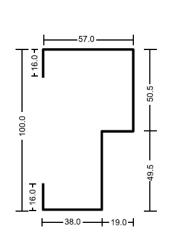

Main Application: Fire Staircase

**Specifications:** 

Fire Rating: 120 Mins

Criteria: Stability & Integrity Frame Profile: 100 x 57mm

Sheet Thickness: GI 1.2mm x 0.8mm

Shutter Thickness: 45mm

Infill: Resin Bonded Honeycomb

| Material     | Galvanised steel |
|--------------|------------------|
| Shutter      | 46mm             |
| Profile      | 100 x 57mm       |
| Rebate stop  | 19mm             |
| Profile type | Non-grooved      |
| Assembly     | Mitered          |
| Infil        | Honeycomb        |
| Undercut     | 9mm              |

#### **Frame Profile**

Single Rebate frame shall be 100x57mm and Double Rebate 140x57mm. Frames are manufactured with bolted / mitre / welded joints