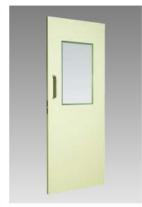

## **E-Series Fire Doors**

As you are aware that to get Fire NOC for buildings, Fire Doors have to be provided at each floor to staircase and front door of each flat and these fire doors have to be tested by Roorkee.

We at Robust offer Fire Doors that are tested and certified by C.B.R.I Roorkee as per conditions that comply with NBC 2016 and as per IS 3614 Part 2. Fire rated door protect life and property by reducing smoke hazards.

Taking into consideration technical and commercial compliance we present Fire Doors at optimum rates thus giving opportunity to owner to comply with norms without additional burden of expense.

Our E-Series Fire Doors are economical as well as dutiful to meet performance criteria of stability and integrity.

Main Application: Fire Staircase

**Specifications:** 

Fire Rating: 120 Mins

Criteria: Stability & Integrity Frame Profile: 100 x 57mm

Sheet Thickness: GI 1.2mm x 0.8mm

Shutter Thickness: 45mm

Infill: Resin Bonded Honeycomb