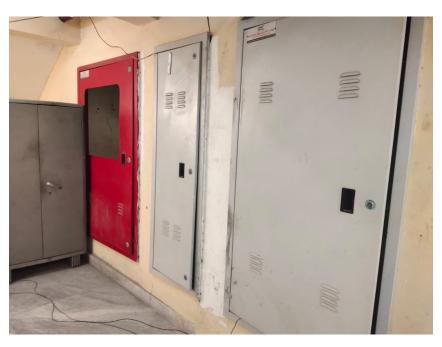

## **E-Series Fire Doors**

As you are aware that to get Fire NOC for buildings, Fire Doors have to be provided at each floor to staircase and front door of each flat and these fire doors have to be tested by Roorkee.

We at Robust offer Fire Doors that are tested and certified by C.B.R.I Roorkee as per conditions that comply with NBC 2016 and as per IS 3614 Part 2. Fire rated door protect life and property by reducing smoke hazards.

## **Duct / Shaft Doors**

# Double Skin / Single Skin

Duct / Shaft Doors are extensively used in Fire, Electrical, LV & other utility application areas. Made of galvanized steel with powder coating are safe and secure for purpose of keeping duct areas safe from spread of fire. Available in Single and Double Skin.