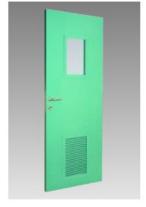

## **Duct / Shaft Doors**

# Double Skin / Single Skin

Duct / Shaft Doors are extensively used in Fire, Electrical, LV & other utility application areas. Made of galvanized steel with powder coating are safe and secure for purpose of keeping duct areas safe from spread of fire. Available in Single and Double Skin.

Shaft doors are used to protect life and property in the event of fire emergencies and to discreet them. We design them according to industry standards as well as customer's requirements. Shaft doors are also fire rated and are reliable, durable, excellent finish, easy to use and maintain.

Hardware:
Shaft Lock
Concealed Handle
Single Glaze Vision Panel
Key Box with Toughened Glass
Wall Mounted Hammer

### **Application areas**

- Electrical Duct
- LV Duct
- Fire Duct