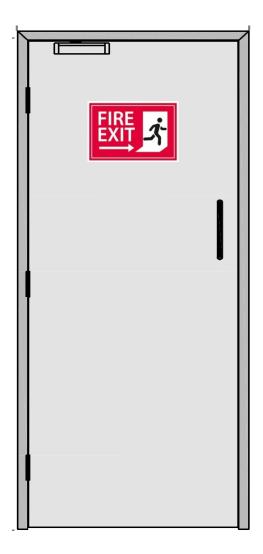

## **E-Series Fire Doors**

As you are aware that to get Fire NOC for buildings, Fire Doors have to be provided at each floor to staircase and front door of each flat and these fire doors have to be tested by Roorkee.

We at Robust offer Fire Doors that are tested and certified by C.B.R.I Roorkee as per conditions that comply with NBC 2016 and as per IS 3614 Part 2. Fire rated door protect life and property by reducing smoke hazards.

Taking into consideration technical and commercial compliance we present Fire Doors at optimum rates thus giving opportunity to owner to comply with norms without additional burden of expense.

Our E-Series Fire Doors are economical as well as dutiful to meet performance criteria of stability and integrity.