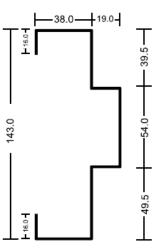

| Material     | Galvanised steel |
|--------------|------------------|
| Shutter      | 46mm             |
| Profile      | 100 x 57mm       |
| Rebate stop  | 19mm             |
| Profile type | Non-grooved      |
| Assembly     | Mitered          |
| Infil        | Honeycomb        |
| Undercut     | 9mm              |

#### **Frame Profile**

Single Rebate frame shall be 100x57mm and Double Rebate 140x57mm. Frames are manufactured with bolted / mitre / welded joints