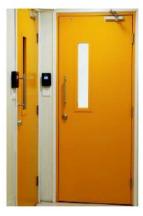

## **E-Series Fire Doors**

As you are aware that to get Fire NOC for buildings, Fire Doors have to be provided at each floor to staircase and front door of each flat and these fire doors have to be tested by Roorkee.

We at Robust offer Fire Doors that are tested and certified by C.B.R.I Roorkee as per conditions that comply with NBC 2016 and as per IS 3614 Part 2. Fire rated door protect life and property by reducing smoke hazards.

Taking into consideration technical and commercial compliance we present Fire Doors at optimum rates thus giving opportunity to owner to comply with norms without additional burden of expense.

Our E-Series Fire Doors are economical as well as dutiful to meet performance criteria of stability and integrity.

Main Application: Fire Staircase

**Specifications:** 

Fire Rating: 120 Mins

Criteria: Stability & Integrity Frame Profile: 100 x 57mm

Sheet Thickness: GI 1.2mm x 0.8mm

Shutter Thickness: 45mm

Infill: Resin Bonded Honeycomb